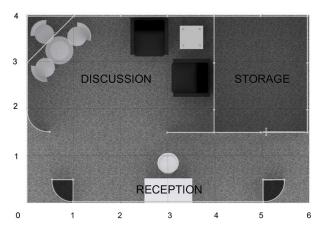

#### 6m (L) x 2m (W) x 2.5m (H) STANDARD BOOTH

(12sqm)

#### FLOOR PLAN (NTS)

Booth Size: 6m (L) x 2m (W) x 2.5m (H)