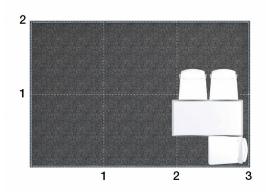

#### 3m (L) x 2m (W) x 2.5m (H) STANDARD BOOTH

(6sqm)

FLOOR PLAN (NTS)

Booth Size: 3m (L) x 2m (W) x 2.5m (H)

FRONT ELEVATION (NTS)

Booth Size: 3m (L) x 2m (W) x 2.5m (H)

SIDE ELEVATION (NTS)

Booth Size: 3m (L) x 2m (W) x 2.5m (H)