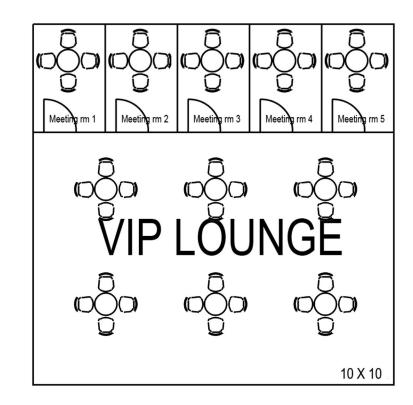

CONTENT**

Overall Layout Visuals



## OVERALL LAYOUT









# VISUALS



#### 3m (L) x 2m (W) x 2.5m (H) STANDARD BOOTH

(6sqm)



FLOOR PLAN (NTS)

Booth Size: 3m (L) x 2m (W) x 2.5m (H)



FRONT ELEVATION (NTS)

Booth Size: 3m (L) x 2m (W) x 2.5m (H)





SIDE ELEVATION (NTS)

Booth Size: 3m (L) x 2m (W) x 2.5m (H)





#### 6m (L) x 2m (W) x 2.5m (H) STANDARD BOOTH

(12sqm)



#### FLOOR PLAN (NTS)

Booth Size: 6m (L) x 2m (W) x 2.5m (H)



#### FRONT ELEVATION (NTS)

Booth Size: 6m (L) x 2m (W) x 2.5m (H)





SIDE ELEVATION (NTS)

Booth Size: 3m (L) x 2m (W) x 2.5m (H)











FLOOR PLAN (NTS)

Booth Size: 6m (L) x 4m (W) x 3.5m (H)



#### FRONT ELEVATION (NTS)

Booth Size: 6m (L) x 4m (W) x 3.5m (H)





SIDE ELEVATION (NTS)

Booth Size: 6m (L) x 4m (W) x 3.5m (H)