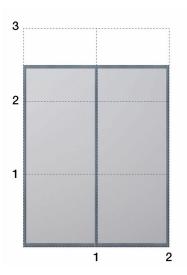

#### 3m (L) x 2m (W) x 2.5m (H) STANDARD BOOTH

(6sqm)

FLOOR PLAN (NTS)

Booth Size: 3m (L) x 2m (W) x 2.5m (H)

FRONT ELEVATION (NTS)

Booth Size: 3m (L) x 2m (W) x 2.5m (H)

SIDE ELEVATION (NTS)

Booth Size: 3m (L) x 2m (W) x 2.5m (H)