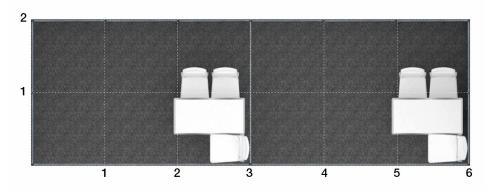

#### 6m (L) x 2m (W) x 2.5m (H) STANDARD BOOTH

(12sqm)

#### FLOOR PLAN (NTS)

Booth Size: 6m (L) x 2m (W) x 2.5m (H)