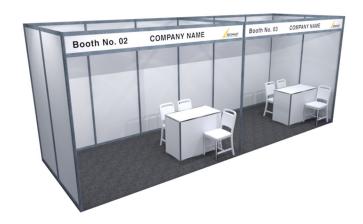

#### FRONT ELEVATION (NTS)

Booth Size: 6m (L) x 2m (W) x 2.5m (H)

SIDE ELEVATION (NTS)

Booth Size: 3m (L) x 2m (W) x 2.5m (H)

FLOOR PLAN (NTS)

Booth Size: 6m (L) x 4m (W) x 3.5m (H)