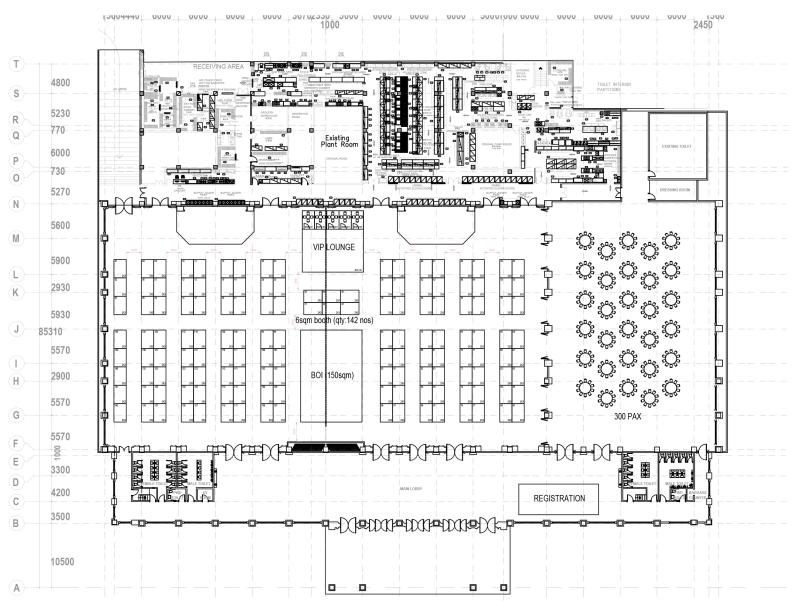

JUNE 2 - 6, 2018



### **CONTENT**

Overall Layout Visuals



## OVERALL LAYOUT









# VISUALS



#### 3m (L) x 2m (W) x 2.5m (H) STANDARD BOOTH

(6sqm)



FLOOR PLAN (NTS)

Booth Size: 3m (L) x 2m (W) x 2.5m (H)



FRONT ELEVATION (NTS)

Booth Size: 3m (L) x 2m (W) x 2.5m (H)





SIDE ELEVATION (NTS)

Booth Size: 3m (L) x 2m (W) x 2.5m (H)





#### 6m (L) x 2m (W) x 2.5m (H) STANDARD BOOTH

(12sqm)



#### FLOOR PLAN (NTS)

Booth Size: 6m (L) x 2m (W) x 2.5m (H)



#### FRONT ELEVATION (NTS)

Booth Size: 6m (L) x 2m (W) x 2.5m (H)





SIDE ELEVATION (NTS)

Booth Size: 3m (L) x 2m (W) x 2.5m (H)











FLOOR PLAN (NTS)

Booth Size: 6m (L) x 4m (W) x 3.5m (H)



#### FRONT ELEVATION (NTS)

Booth Size: 6m (L) x 4m (W) x 3.5m (H)





SIDE ELEVATION (NTS)

Booth Size: 6m (L) x 4m (W) x 3.5m (H)