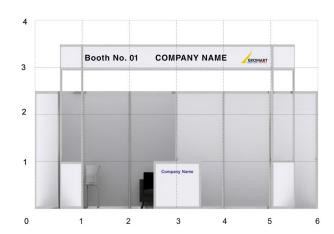

#### FRONT ELEVATION (NTS)

Booth Size: 6m (L) x 2m (W) x 2.5m (H)

SIDE ELEVATION (NTS)

Booth Size: 3m (L) x 2m (W) x 2.5m (H)

FLOOR PLAN (NTS)

Booth Size: 6m (L) x 4m (W) x 3.5m (H)