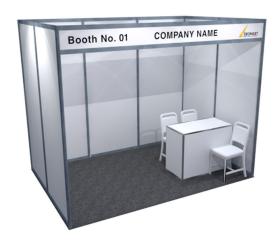

#### 3m (L) x 2m (W) x 2.5m (H) STANDARD BOOTH

(6sqm)

FLOOR PLAN (NTS)

Booth Size: 3m (L) x 2m (W) x 2.5m (H)

FRONT ELEVATION (NTS)

Booth Size: 3m (L) x 2m (W) x 2.5m (H)

SIDE ELEVATION (NTS)

Booth Size: 3m (L) x 2m (W) x 2.5m (H)