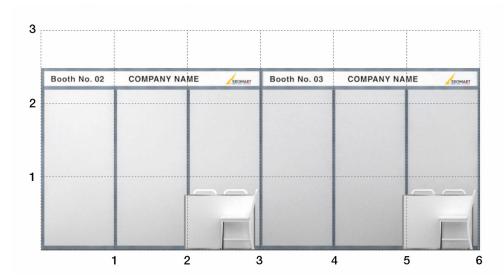

#### FRONT ELEVATION (NTS)

Booth Size: 6m (L) x 2m (W) x 2.5m (H)

SIDE ELEVATION (NTS)

Booth Size: 3m (L) x 2m (W) x 2.5m (H)

FLOOR PLAN (NTS)

Booth Size: 6m (L) x 4m (W) x 3.5m (H)