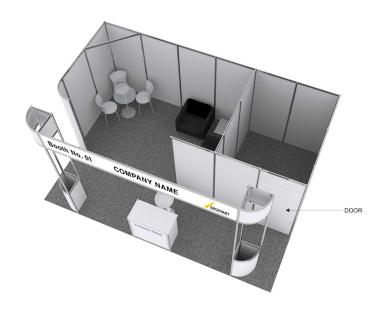

#### FRONT ELEVATION (NTS)

Booth Size: 6m (L) x 4m (W) x 3.5m (H)

SIDE ELEVATION (NTS)

Booth Size: 6m (L) x 4m (W) x 3.5m (H)