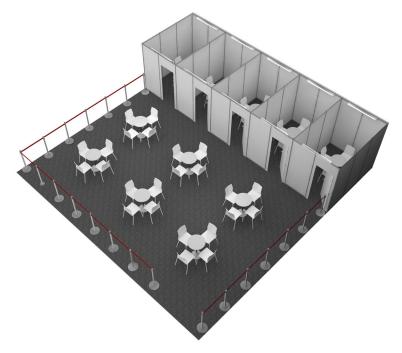

**CONTENT**

Overall Layout Visuals



## OVERALL LAYOUT









# VISUALS



#### 3m (L) x 2m (W) x 2.5m (H) STANDARD BOOTH

(6sqm)



FLOOR PLAN (NTS)

Booth Size: 3m (L) x 2m (W) x 2.5m (H)



FRONT ELEVATION (NTS)

Booth Size: 3m (L) x 2m (W) x 2.5m (H)





SIDE ELEVATION (NTS)

Booth Size: 3m (L) x 2m (W) x 2.5m (H)





#### 6m (L) x 2m (W) x 2.5m (H) STANDARD BOOTH

(12sqm)



#### FLOOR PLAN (NTS)

Booth Size: 6m (L) x 2m (W) x 2.5m (H)



#### FRONT ELEVATION (NTS)

Booth Size: 6m (L) x 2m (W) x 2.5m (H)





SIDE ELEVATION (NTS)

Booth Size: 3m (L) x 2m (W) x 2.5m (H)











FLOOR PLAN (NTS)

Booth Size: 6m (L) x 4m (W) x 3.5m (H)



#### FRONT ELEVATION (NTS)

Booth Size: 6m (L) x 4m (W) x 3.5m (H)





SIDE ELEVATION (NTS)

Booth Size: 6m (L) x 4m (W) x 3.5m (H)