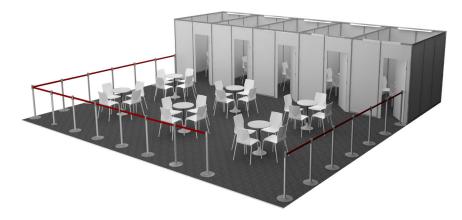

# **CONTENT**

Overall Layout Visuals



## OVERALL LAYOUT









# VISUALS



#### 3m (L) x 2m (W) x 2.5m (H) STANDARD BOOTH

(6sqm)



FLOOR PLAN (NTS)

Booth Size: 3m (L) x 2m (W) x 2.5m (H)



FRONT ELEVATION (NTS)

Booth Size: 3m (L) x 2m (W) x 2.5m (H)





SIDE ELEVATION (NTS)

Booth Size: 3m (L) x 2m (W) x 2.5m (H)





#### 6m (L) x 2m (W) x 2.5m (H) STANDARD BOOTH

(12sqm)



#### FLOOR PLAN (NTS)

Booth Size: 6m (L) x 2m (W) x 2.5m (H)



#### FRONT ELEVATION (NTS)

Booth Size: 6m (L) x 2m (W) x 2.5m (H)





SIDE ELEVATION (NTS)

Booth Size: 3m (L) x 2m (W) x 2.5m (H)











FLOOR PLAN (NTS)

Booth Size: 6m (L) x 4m (W) x 3.5m (H)



#### FRONT ELEVATION (NTS)

Booth Size: 6m (L) x 4m (W) x 3.5m (H)





SIDE ELEVATION (NTS)

Booth Size: 6m (L) x 4m (W) x 3.5m (H)