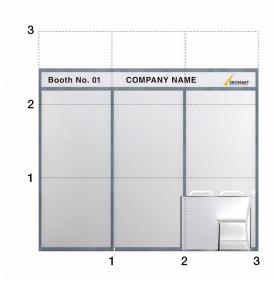

#### 3m (L) x 2m (W) x 2.5m (H) STANDARD BOOTH

(6sqm)

FLOOR PLAN (NTS)

Booth Size: 3m (L) x 2m (W) x 2.5m (H)

FRONT ELEVATION (NTS)

Booth Size: 3m (L) x 2m (W) x 2.5m (H)

SIDE ELEVATION (NTS)

Booth Size: 3m (L) x 2m (W) x 2.5m (H)